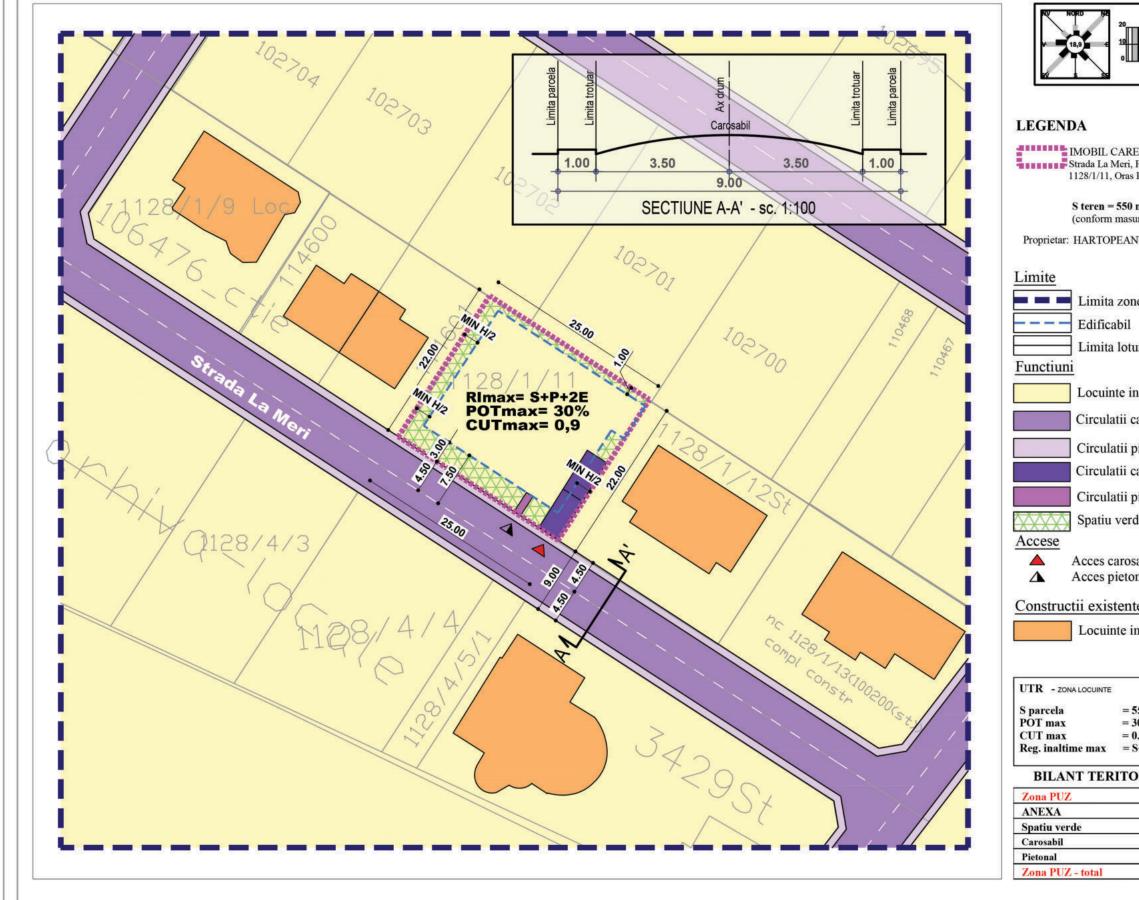

## Plan Urbanistic de Detaliu - ANEXA - Reglementari - zonificare functionala -

Strada La Meri, FN, Tarla 54, Parcela 516/1, Nr Oras PANT

|                                                                                            | 71                                                                                                                                                                       | PR.NR.                                    |
|--------------------------------------------------------------------------------------------|--------------------------------------------------------------------------------------------------------------------------------------------------------------------------|-------------------------------------------|
| .Cadastral 1128/1/11,<br>ELIMON, Jud. ILFOV                                                | ARTE studio                                                                                                                                                              | U12/77<br><b>2025</b>                     |
|                                                                                            | birou de proiectare                                                                                                                                                      | FAZA                                      |
|                                                                                            | s.c. urban arte studio s.r.l.                                                                                                                                            |                                           |
| 10<br><u>5</u><br>0                                                                        | C.U.I. 25083230<br>J40/2429/2014                                                                                                                                         | P.U.D                                     |
|                                                                                            | Titlul proiectului                                                                                                                                                       |                                           |
| E A GENERAT PUD-UL,<br>FN, Tarla 54, Parcela 516/1, Nr.Cadastral<br>PANTELIMON, Jud. ILFOV | P. U. D.<br>Strada La Meri, FN, Tarla 54, Parcela<br>516/1, Nr.Cadastral 1128/1/11,<br>Oras PANTELIMON, Jud. ILFOV                                                       |                                           |
| <b>mp</b><br>Iratori cadastrale)                                                           |                                                                                                                                                                          |                                           |
| NU VIOREL                                                                                  | Beneficiari                                                                                                                                                              |                                           |
| ei studiate                                                                                | HARTOPEANU VIOREL                                                                                                                                                        |                                           |
|                                                                                            |                                                                                                                                                                          |                                           |
| ndividuale izolate                                                                         | BAN E                                                                                                                                                                    |                                           |
| pietonale                                                                                  | Titlul plansei                                                                                                                                                           | Scara                                     |
| arosabile de incinta                                                                       |                                                                                                                                                                          |                                           |
| vietonale de incinta                                                                       | REGLEMENTARI                                                                                                                                                             | 1:500                                     |
| le privat de incinta                                                                       | - ZONIFICARE<br>FUNCTIONALA                                                                                                                                              | (15,76,76,75)                             |
| abil                                                                                       | Data revizuirii                                                                                                                                                          | Semn.                                     |
| nal<br>te<br>ndividuale                                                                    | H + MU                                                                                                                                                                   |                                           |
| s X records                                                                                | /                                                                                                                                                                        |                                           |
| UDIET                                                                                      | Sef pro                                                                                                                                                                  | Data                                      |
| 550 mp                                                                                     | Urb. E. Dinu                                                                                                                                                             | to the second                             |
| 60%<br>9.9<br>S+P+2E                                                                       | Intocn                                                                                                                                                                   | MAR.<br>2025                              |
| DRIAL                                                                                      | Arh. C.E. Dobos                                                                                                                                                          | Pl. nr.                                   |
| mp %                                                                                       |                                                                                                                                                                          | enderstellen.                             |
| 165 30,0                                                                                   | Verifica<br>Urb. E                                                                                                                                                       | U.2.1                                     |
| 165 30,0<br>110 20,0                                                                       |                                                                                                                                                                          | 0.2.1                                     |
| 110 20,0                                                                                   | URBAN ARTE STUDIO este singuru                                                                                                                                           | l proprietar al                           |
| 550 100%                                                                                   | proiectului si al continutului acestuia.<br>permisa folosirea acestui proiect fara<br>scrisa a proiectantului si nu va fi folo<br>decat cel pentru care a fost elaborat. | Nu este<br>permisiunea<br>sit in alt scop |