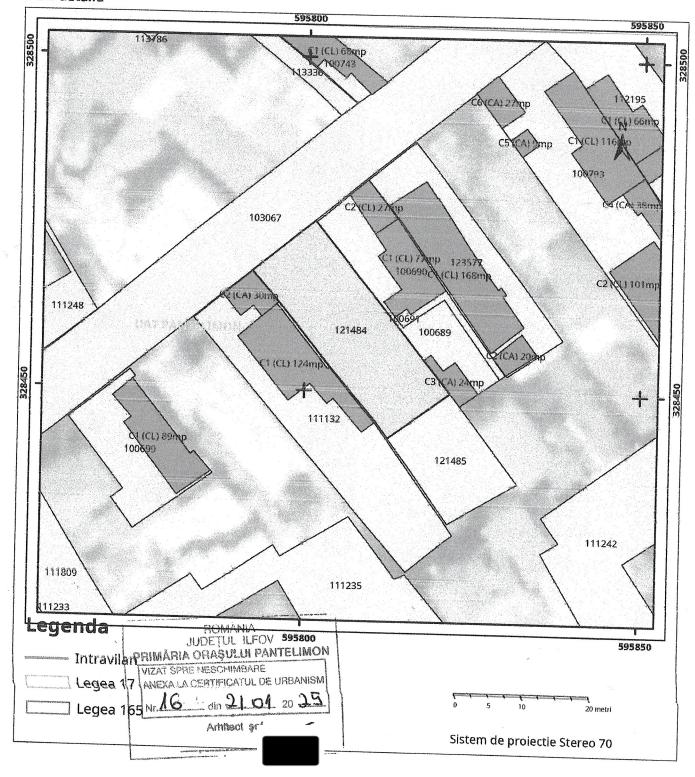

| ARHITECT SEF,<br>Elena Otilia TARITA CIMPEANU                       |                                            |

din direct / prin poștă

Intocmit.M.NITESCU 2ex.

Data prelungirii valabilității:

Achitat taxa de \_\_\_\_\_\_ lei conform chitan
Transmis solicitantului la data de \_\_\_\_\_

lei conform chitanței nr.





#### Oficiul de Cadastru și Publicitate Imobiliară ILFOV Biroul de Cadastru și Publicitate Imobiliară Buftea



# EXTRAS DE PLAN CADASTRAL

pentru imobilul cu IE 121484, UAT Pantelimon / ILFOV, Loc. Pantelimon, Str. Duzilor, Nr. 31

| Nr.cerere | 595717 |
|-----------|--------|
| Ziua      | 23     |
| Luna      | 12     |
| Anul      | 2024   |

Teren: 379 mp Teren: Intravilan

Categoria de folosinta(mp): Curti Constructii 379mp

Plan detallu