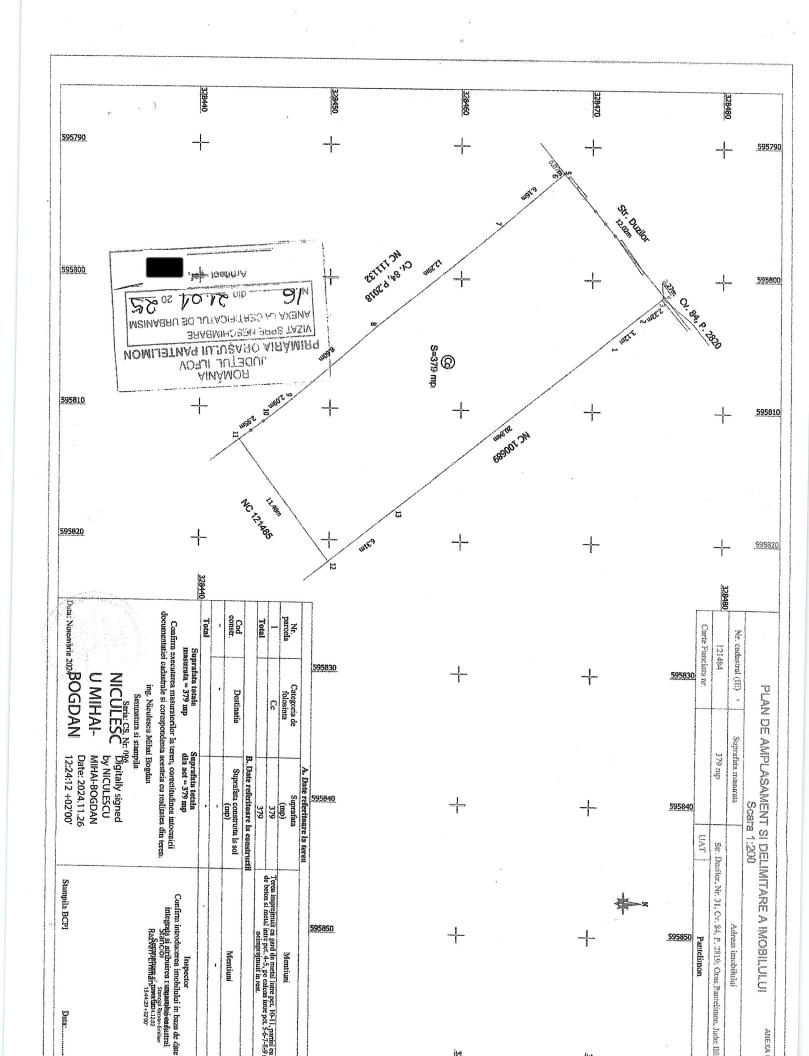

|
|                                                                                                                                                             |                                                                                                                                                                                                                                                                                          | ARHITECT SEF,<br>Elena Otilia TARITA CIMPEANU                       |                                            |

din direct / prin poștă

Intocmit.M.NITESCU 2ex.

Data prelungirii valabilității:

Achitat taxa de \_\_\_\_\_\_ lei conform chitan
Transmis solicitantului la data de \_\_\_\_\_

lei conform chitanței nr.





#### Oficiul de Cadastru și Publicitate Imobiliară ILFOV Biroul de Cadastru și Publicitate Imobiliară Buftea



# EXTRAS DE PLAN CADASTRAL

pentru imobilul cu IE 121484, UAT Pantelimon / ILFOV, Loc. Pantelimon, Str. Duzilor, Nr. 31

| Nr.cerere | 595717 |
|-----------|--------|
| Ziua      | 23     |
| Luna      | 12     |
| Anul      | 2024   |

Teren: 379 mp Teren: Intravilan

Categoria de folosinta(mp): Curti Constructii 379mp

Plan detallu