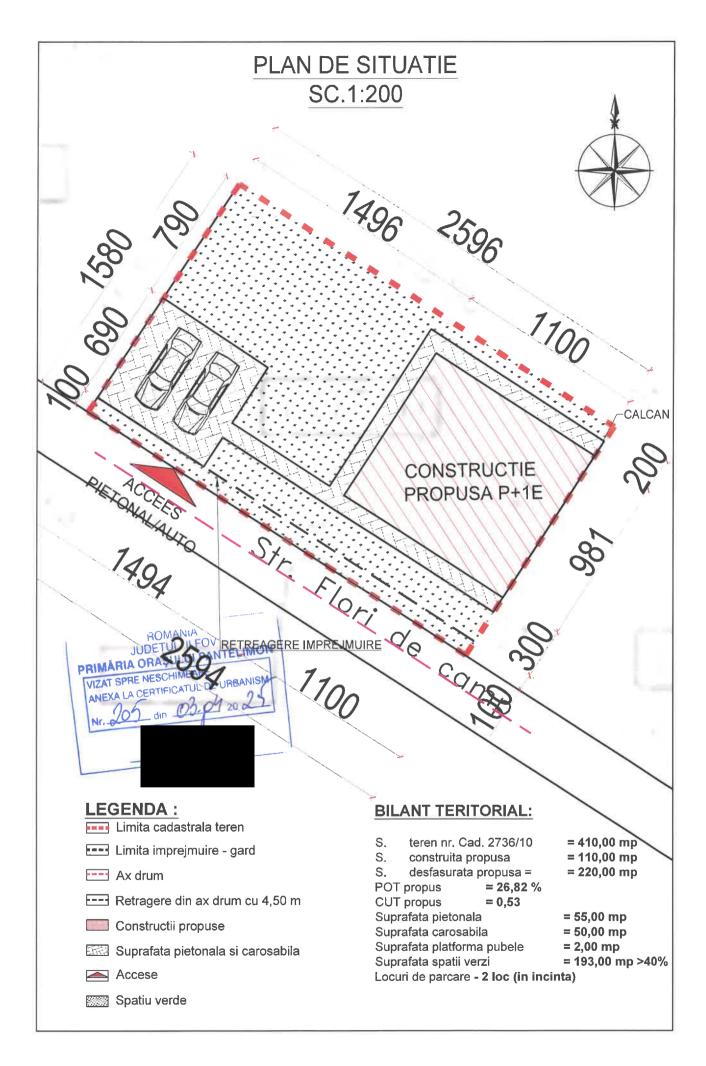

2.REGIMUL ECONOMIC: Folosinta actuala: teren intravilan agricol.

Folosinta propusa: se solicita construire caldire birouri p+1e, imprejmuire, bransamente utilitati, organizare de santier.

Terenul este situat in UTR - M2 - sub zona functiuni mixte - institutii, servicii si echipamente publice, servicii de interes general, comert, depozitare. Zona impozabila B-2103 lei/mp desfasurat.

3. REGIMUL TEHNIC: Indicatorii urbanistici conform PUZ aprobat prin HCL nr. 85/03.10.2012: POT max = 50%, CUT max = 2; RMH max=P+2+M-12 m;

Conform regulamentului local de urbanism aferent PUZ, punctul 4. Conditii de autorizare, pentru construire este necesara intocmirea PUD ce urmaza a se elabora si aproba conform Legii 350/2001, privind amenajarea teritoriului si urbanismului si va respecta urmatoarele retrageri obligatori:

Imprejmuirea pe latura de fata va avea Hmax 2,00 m din care soclu opac 0,60 m si o parte transparenta dublata cu gard viu, amplasata la 4,50 m din axul str. Flori de Camp (retrasa cu 1,00 m de la limita actuala a cadastrului), iar gardurile intre limitele separative ale parcelelor vor fi de Hmax 2,50 m, amplasate in interiorul limitelor de proprietate. ;

Organizarea de santier si scurgerea apelor pluviale se vor asigura in incinta proprie, iar portile se vor deschide spre interior. Accesul : se va face prin str. Flori de Camp. Parcarea: se va face in incinta terenului.

Utilitati: racordare la reteaua electrica, racordare la gaze, provizoriu pana la extinderea retelelor publice de apa si canalizare in zona, se vor realiza put si statie de epurare ecologica.

Planul de situatie se va realiza pe ridicare topografica stereo 70. Se va respecta O.M.S. 119/2014.