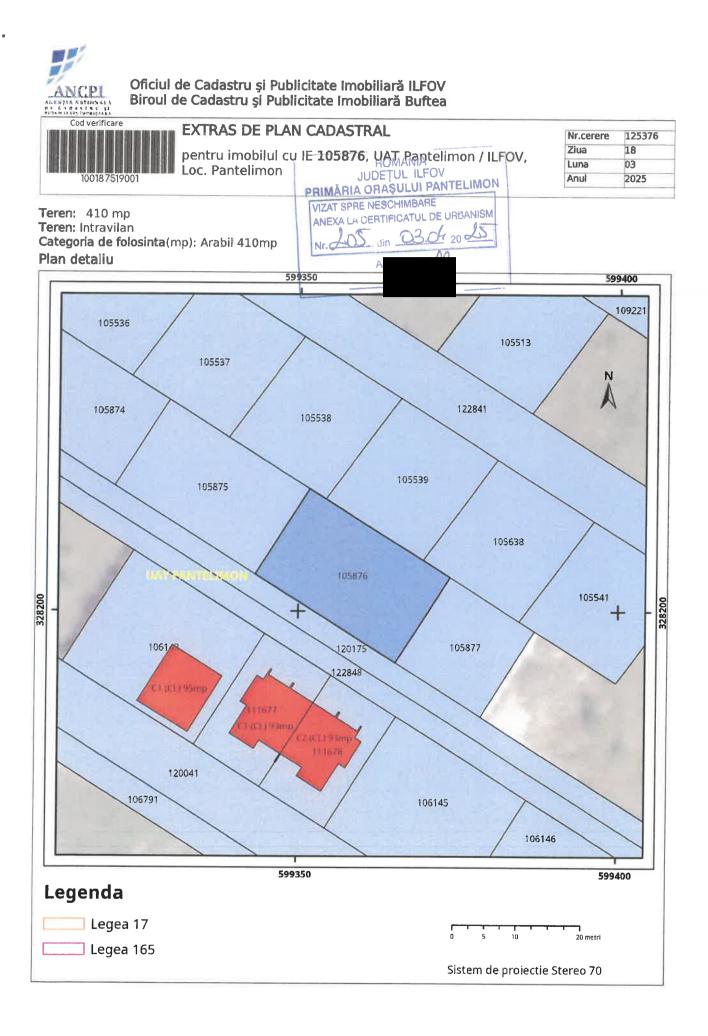

Pentru imobilul-teren și \ sau construcții situate în județul ILFOV, orasul PANTELIMON, cod poștal

str. FLORI DE CAMP, nr. 15, bloc \_\_\_\_, sc. \_\_\_, etaj \_\_\_\_, ap. \_\_\_\_, sau identificat prin: tarla 55, parcela 525-526/172, 525-526/173, 525-526/174, cu nr. cadastral 105876 (nr. cadastral vechi 2736/11).

## SE CERTIFICĂ:

1.REGIMUL JURIDIC: Terenul intravilan conform PUZ in suprafata de 410 mp este proprietatea lui STEFAN DRAGOS MIHAI si STEFAN ANISOARA DANUTA conform CVC nr. 3017/19.08.2019 si extras CF nr. 105876/18.03.2025, eliberat de OCPI Ilfov. Nota: In conf. cu art. 7 si alin(9) din Legea 50/1991(r), Primaria Pantelimon nu este raspunzatoare pentru eventualele prejudicii ulterioare cauzate de existenta unor litigii privind acest teren.

2.REGIMUL ECONOMIC: Folosinta actuala: teren intravilan agricol.

Folosinta propusa: se solicita construire caldire birouri p+1e, imprejmuire, bransamente utilitati, organizare de santier.

Terenul este situat in UTR - M2 - sub zona functiuni mixte - institutii, servicii si echipamente publice, servicii de interes general, comert, depozitare. Zona impozabila B-2103 lei/mp desfasurat.